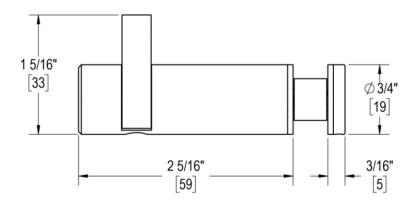

## SINGLE-SIDED HOOK

Product Code: L.45.128

#### **MATERIALS**

Solid brass components, stainless steel fasteners, and clear polycarbonate washers

#### **FUNCTION DETAILS & PRODUCT NOTES**

- Product design coordinates with other shower & bathroom hardware in the Counterpoint suite.
- Continuous hardware profile appears to flow through glass.
- Backplates for single-sided hooks allow clearance for bypass doors.