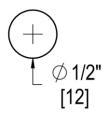

### **TEMPLATE & INSTALLATION NOTES**

Item requires glass fabrication according to template above and should only be used with tempered safety glass.

| Glass Thickness | 1/4" [6 mm] to 1/2" [12 mm] |
|-----------------|-----------------------------|
| Hole Diameter   | 1/2" [12 mm]                |